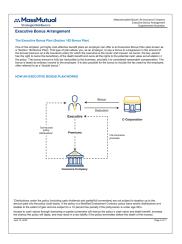

Simplify Your case design solution from Advanced Sales

MassMutual Strategic Distributors (MMSD) is pleased to introduce Simplify, a case design solutions platform that helps you grow your business. Now you can instantly generate client presentations that simplify insurance solutions.

Summary charts and graphs

Simplified ledgers that compare benefits--with and without insurance

A customized slide presentation

With Simplify, client presentations can be created, demonstrating planning concepts for Life and DI strategies including: Supplemental Income for Retirement, Business Insurance, and Estate Planning.