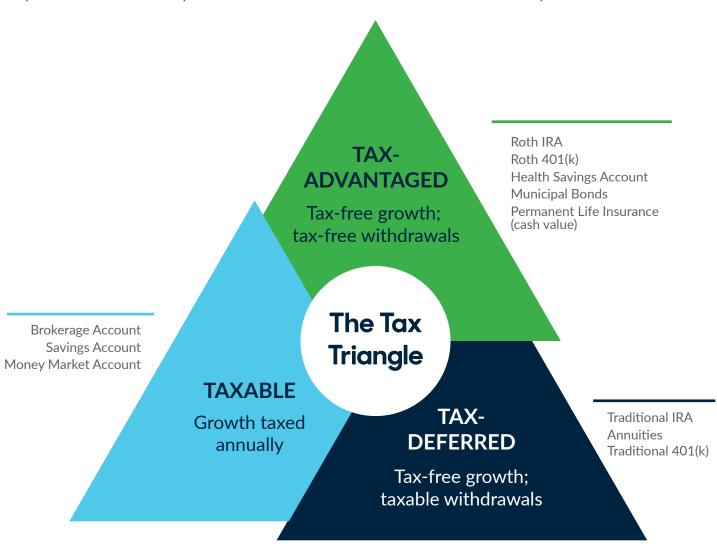

## Retirement Investments & The Tax Triangle

There are generally three chances for the government to tax retirement wealth: before funds are contributed to the account, as funds grow, and as you make withdrawals. Your investments might be tax-deferred or tax-advantaged during these stages, depending on their account types.

Tax diversification, also known as the tax triangle\*, is a strategy that can help you better position your accounts to fund your retirement. Use the chart below to see where your investments fall.

<sup>\*</sup> The 'tax triangle' above includes general information about various financial vehicles. Your specific situation and/or use of certain financial vehicles may have different tax implications than those indicated above. You are encouraged to seek advice from your personal legal or tax counsel.