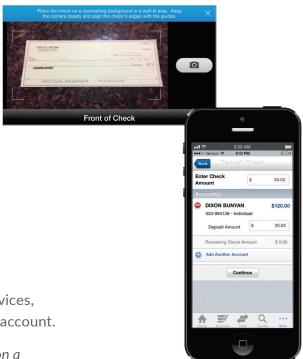

#### Deposit checks:

In the Wealthscape Investor mobile app, the mobile check deposit feature provides an efficient way to deposit checks for processing straight from your mobile device.

- 1 | Open the Wealthscape Investor app on your mobile device.
- 2 | Navigate to **Money Movement** and select **Deposit Check**.
- 3 | Snap a photo of the front and back of the check using the camera on your device.
- 4 | Follow the prompts to enter the deposit amount and desired account(s). You may split the deposit among up to five different brokerage accounts.
- 5 | Verify the deposit details and submit the deposit.

Your mobile deposit is reviewed by MML Investors Services, and then transmitted to the bank for deposit into your account.

Deposits must be submitted prior to 4 p.m. Eastern Time on a business day for same-day deposit.