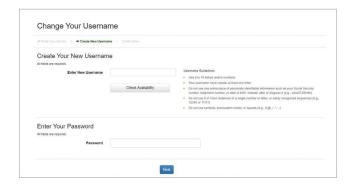

#### Create a username:

The username function allows you to use an easy-to-remember custom alphanumeric username for log in on both desktop and the mobile app. You must use the Wealthscape Investor desktop website, however, to create your custom username. Usernames can contain nine to fifteen letters and/or numbers, and must contain at least one letter. Symbols, punctuation marks and spaces are not allowed.

- 1 | Click User Options.
- 2 | Select Change Username.
- 3 | Create new Username.

The User Options section also allows you to change your username.

- 1 | From the Menu, select User Options.
- 2 | Select Change Username.
- 3 | Enter your new username in the provided field, following the username guidelines. Select Check Availability to confirm. Enter your Password and select Next.