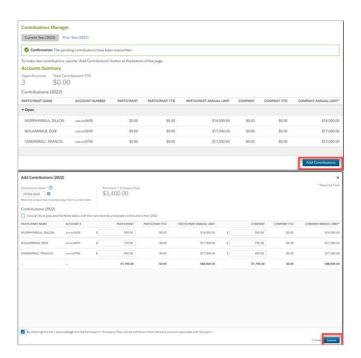

## Using plan manager in Wealthscape Investor

Use the following steps to access and use the Plan Manager tool in Wealthscape Investor:

- 1 | Visit the Wealthscape Investor **log-in page** and sign in.
- 2 | Hover over **Menu** and navigate to **Service**. In the **Money Movement** section, select **Plan Manager**.
- 3 | View plan details, including:
  - A list of participating employees
  - Year-to-date participant and company contributions and annual limits for the current and prior year.

4 | Select **Add Contributions** in the lower right corner to start the contribution process.

5 | Select or enter a **Contribution Date** up to 28 days ahead.

**NOTE!** To allow for processing time, request contributions at least two business days in advance.

6 | Select the checkbox to populate (repeat) the contribution amounts that you most recently used.

7 In the **Participant** and **Company** fields, input the amounts that should be contributed to each participant's SIMPLE IRA. Be sure to input an employee contribution amount, and the amount the company is contributing for each employee.

**NOTE!** TOn-screen prompts will help validate contribution amounts.

8 | After confirming the contributions, select the **checkbox** to verify authorization of the contributions being withdrawn from the funding account associated with the plan.

9 | Select **Submit**. A confirmation message will display.

Confirmation: Contribution amounts have been successfully submitted. The bank account associated with this plan will be debited \$100.00 on 14-Aug-2020.