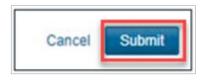

9 | Select **Submit**. A confirmation message will display.

Confirmation: Contribution amounts have been successfully submitted. The bank account associated with this plan will be debited \$100.00 on 14-Aug-2020.