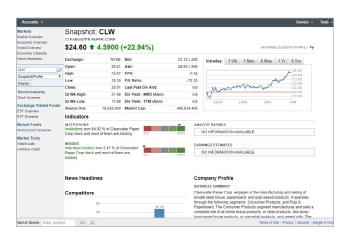

The Market Overview screen offers you access to robust tools, including investment screens.

The Snapshot view provides detailed company information and overview data.