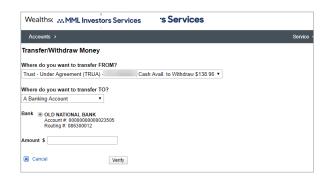

## Initiate money movement:

You can initiate money transfers and view the status of any pending transfers. The money movement feature is entitlement-based and your financial professional must request this functionality for you.

- 1 | Navigate to **Service** and select **Transfer/ Withdraw Money**.
- 2 | Enter your transfer instructions, and select your transfer method. Depending on your account entitlement, you may have the option to choose EFT, check disbursement, or transfer into another brokerage account.
- 3 | Select **Verify** to display money movement details. If no changes are required, select **Submit**.
- 4 | A window will display, containing a confirmation number for your transaction.
- 5 | To check status on any pending transfers, navigate to **Service** and select **Pending Transfers**.