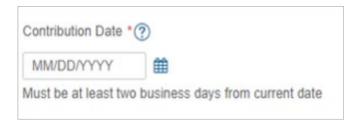

4 | Select **Add Contributions** in the lower right corner to start the contribution process.

5 | Select or enter a **Contribution Date** up to 28 days ahead.

**NOTE!** To allow for processing time, request contributions at least two business days in advance.