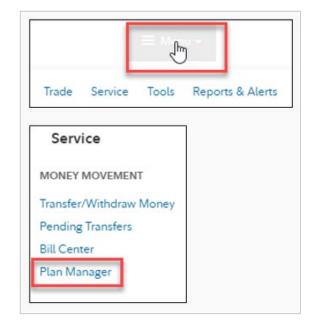

## Using plan manager in Wealthscape Investor

Use the following steps to access and use the Plan Manager tool in Wealthscape Investor:

- 1 | Visit the Wealthscape Investor **log-in page** and sign in.
- 2 | Hover over **Menu** and navigate to **Service**. In the **Money Movement** section, select **Plan Manager**.
- 3 | View plan details, including:
  - A list of participating employees
  - Year-to-date participant and company contributions and annual limits for the current and prior year.