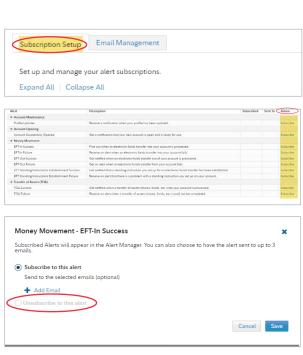

#### Subscribe to alerts:

Alert Manager allows you to subscribe to receive various account-related alerts via email. You can elect to receive as many or as few alert types as you'd like.

#### Subscribe to Alert Manager:

- 1 | Navigate to **Reports & Alerts**, and **Alert Manager**.
- 2 | The Alerts user agreement window will display. Select I Accept to move forward.
- 3 | The Alert Manager box will display. Select Alert Subscriptions. Select the alert types you'd like to receive email alerts for.

  For example, receive an email alert when an EFT (electronic funds transfer) is processed.
- 4 | Select the **Email Management** tab and **Add New Email**. You will now begin to receive
  email notifications for the alert types you
  have selected.

#### **Unsubscribe from Alert Manager:**

- 1 | Select the **Subscription Setup** tab.
- 2 | In the **Action** column, select **Update** for the alert(s) type you want to unsubscribe from.
- 3 | A window will open, displaying the alert type you selected. Select **Unsubscribe to this alert**. Your email address will be removed from the **Send To** column, confirming that you have unsubscribed from the selected alert type.