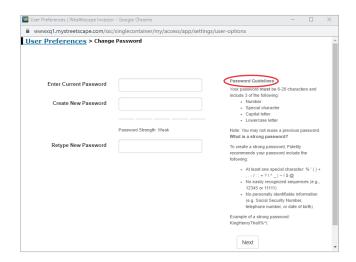

#### Reset/Change a password:

You can reset and change the password associated with your user ID or username.

If you have forgotten your password and need to reset it:

- 1 | Log on to wealthscapeinvestor.com/mmlis and click the Forgot Password? link.
- 2 | Enter your User ID/Username.
- 3 | Answer your **Security Question**.
- 4 | Create a New Password.

If you know your current password and want to change it:

- 1 | Click User Options.
- 2 | Select Change Password.
- 3 | In the Enter Current Password box, enter the password used to log in for the current session.
- 4 | In the Create New Password box, enter a new password that conforms with the Password Guidelines.
- 5 | In the Retype New Password box, enter the new password again.
- 6 | Click Next.

A message confirms that the password has been successfully changed. You must use this password the next time you log in to Wealthscape Investor.

You have up to three attempts to enter the correct password when logging into Wealthscape Investor. If your account is blocked due to multiple unsuccessful login attempts: