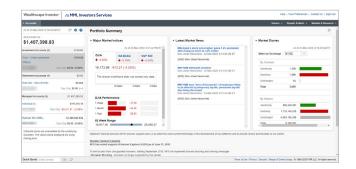

#### Access your account information:

Once your registration is complete, you may access your accounts, positions and balances online.

- 1 | Log in to your account at www.wealthscapeinvestor.com/mmlis.
- 2 | Select the account you wish to view from the list in the left column.
- 3 | Select the tabs at the top of the page to view your account holdings, activity updates and two years of transaction history.

You can customize the layout of your Account Positions screen to sort and filter the data you want to focus on.

Do you have checkwriting, debit card, or BillPay? View your cash management features in the **Profile/Features** screen.

#### Utilize market data and research tools:

Wealthscape Investor offers a broad range of information you can use to track your portfolio and gain insight into market events. You have access to detailed investment profiles, comprehensive company profiles and fundamentals, and dynamic charts and analytics.

The Market Overview screen offers you access to robust tools, including investment screens.

The Snapshot view provides detailed company information and overview data.