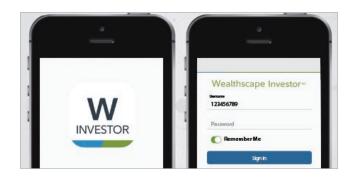

#### Register online:

To get started, register for online access at **wealthscapeinvestor.com/mmlis**. The registration process will assist you in establishing a username and a password.

- 1 | Log on to wealthscapeinvestor.com/mmlis and click the **Register** link.
- 2 | Enter the last four digits of your Social Security Number (SSN), your first and last name and date of birth. Select **Next**. If you do not have a SSN and only have a Tax Identification Number (TIN), please contact your financial professional for assistance.
- 3 | Enter your nine-digit Wealthscape Investor account number, and select **Next**.
- 4 | Enter a new password by following the password guidelines, and then select security question-and-answer information.
- 5 | Select **Next**. A confirmation window confirms that registration was successful and provides your 10-digit user ID. You can print the confirmation page by selecting the **Print** icon.

#### Create a username:

The username function allows you to use an easy-to-remember custom alphanumeric username for log in on both desktop and the mobile app. You must use the Wealthscape Investor desktop website, however, to create your custom username. Usernames can contain nine to fifteen letters and/or numbers, and must contain at least one letter. Symbols, punctuation marks and spaces are not allowed.