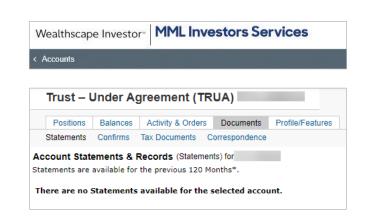

#### Access key documents:

With Wealthscape Investor, you'll always have access to your statements, confirms, tax documents and correspondence. To view documents:

- 1 | Click **Accounts** and select the account you want to access documents for.
- 2 | Select the **Documents** tab.
- 3 | Select one of the links below the Documents tab for the type of document you want to view.

In addition, you can import your eligible tax forms into TurboTax, H&R Block, and TaxAct by accessing those websites directly.