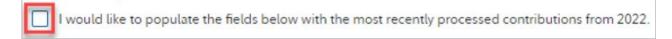

6 | Select the checkbox to populate (repeat) the contribution amounts that you most recently used.

7 In the **Participant** and **Company** fields, input the amounts that should be contributed to each participant's SIMPLE IRA. Be sure to input an employee contribution amount, and the amount the company is contributing for each employee.