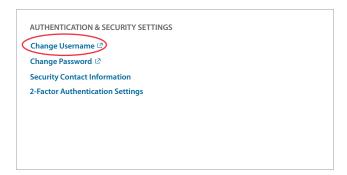

- 1 | Click User Options.
- 2 | Select Change Username.
- 3 | Create new Username.

The User Options section also allows you to change your username.

- 1 | From the Menu, select User Options.
- 2 | Select Change Username.
- 3 | Enter your new username in the provided field, following the username guidelines. Select Check Availability to confirm. Enter your Password and select Next.

If you know your current password and want to change it:

- 1 | Click User Options.
- 2 | Select Change Password.
- 3 | In the Enter Current Password box, enter the password used to log in for the current session.
- 4 | In the Create New Password box, enter a new password that conforms with the Password Guidelines.
- 5 | In the Retype New Password box, enter the new password again.
- 6 | Click Next.