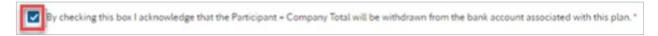

**NOTE!** TOn-screen prompts will help validate contribution amounts.

8 | After confirming the contributions, select the **checkbox** to verify authorization of the contributions being withdrawn from the funding account associated with the plan.

- 5 | In the **Participant** and **Company** fields, input the amounts that should be contributed for each participant from the employer and the employee.
- 6 | Select the checkbox to verify authorization of the contributions to be withdrawn from the funding account associated with the Plan. Select **Submit**.