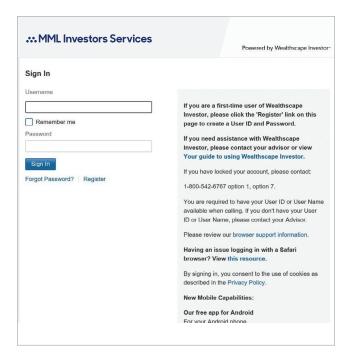

#### Register online:

To get started, register for online access at **wealthscapeinvestor.com/mmlis**. The registration process will assist you in establishing a username and a password.

- 1 | Log on to wealthscapeinvestor.com/mmlis and click the **Register** link.
- 2 | Enter the last four digits of your Social Security Number (SSN), your first and last name and date of birth. Select **Next**. If you do not have a SSN and only have a Tax Identification Number (TIN), please contact your financial professional for assistance.
- 3 | Enter your nine-digit Wealthscape Investor account number, and select **Next**.
- 4 | Enter a new password by following the password guidelines, and then select security question-and-answer information.
- 5 | Select **Next**. A confirmation window confirms that registration was successful and provides your 10-digit user ID. You can print the confirmation page by selecting the **Print** icon.

6 | Select **Continue to Home Page** to proceed directly to the Wealthscape Investor home page.