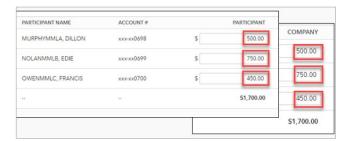

6 | Select the checkbox to populate (repeat) the contribution amounts that you most recently used.

7 In the **Participant** and **Company** fields, input the amounts that should be contributed to each participant's SIMPLE IRA. Be sure to input an employee contribution amount, and the amount the company is contributing for each employee.

| А | CCOUNT #  |    | PAR | TICIPANT  |            |
|---|-----------|----|-----|-----------|------------|
| × | xx-xx0698 | \$ |     | 500.00    |            |
| x | xx-xx0699 | s  |     | 750.00    | COMPANY    |
|   |           |    |     |           | 500.00     |
| × | xx-xx0700 | s  |     | 450.00    |            |
|   |           |    |     | 51,700.00 | 750.00     |
|   |           |    | \$  |           | 450.00     |
|   |           |    |     |           | \$1,700,00 |