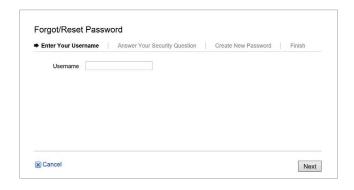

#### Reset/Change a password:

You can reset and change the password associated with your user ID or username.

If you have forgotten your password and need to reset it:

- 1 | Log on to wealthscapeinvestor.com/mmlis and click the Forgot Password? link.
- 2 | Enter your User ID/Username.
- 3 | Answer your **Security Question**.
- 4 | Create a New Password.