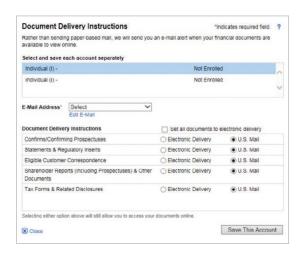

#### Go green by going paperless:

Sign up for eDelivery to simplify your recordkeeping with electronic storage of statements, trade confirmations, prospectuses, shareholder reports and other eligible correspondence. You'll receive an email notification when a new document is available for viewing.

- 1 | Navigate to **Service**, and select **Document Delivery Instructions**.
- 2 | Select an account and choose the documents you'd like to receive via eDelivery.
- 3 | Select Save This Account and I Agree to accept the terms.