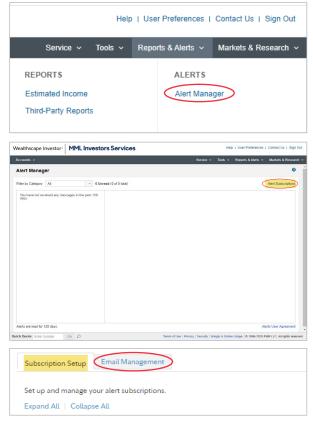

#### Subscribe to Alert Manager:

- 1 | Navigate to **Reports & Alerts**, and **Alert Manager**.
- 2 | The Alerts user agreement window will display. Select I Accept to move forward.
- 3 | The Alert Manager box will display. Select Alert Subscriptions. Select the alert types you'd like to receive email alerts for.

  For example, receive an email alert when an EFT (electronic funds transfer) is processed.
- 4 | Select the **Email Management** tab and **Add New Email**. You will now begin to receive
  email notifications for the alert types you
  have selected.

#### **Unsubscribe from Alert Manager:**

- 1 | Select the **Subscription Setup** tab.
- 2 | In the **Action** column, select **Update** for the alert(s) type you want to unsubscribe from.
- 3 | A window will open, displaying the alert type you selected. Select **Unsubscribe to this alert**. Your email address will be removed from the **Send To** column, confirming that you have unsubscribed from the selected alert type.